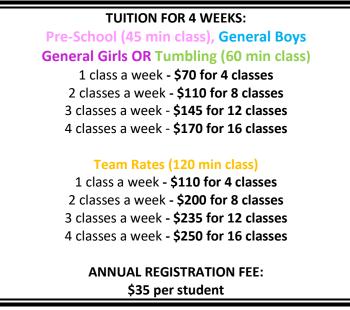

## CALENDAR AND TUITION FLORIDA FLIPS 2024

Florida Flips Bartow uses a monthly rolling tuition. You may enroll at any time of the month and the tuition rate will be prorated accordingly. If you are unable to make it to a class and need to reschedule, a notification is required, and we will do our best to accommodate you to schedule a make-up class.